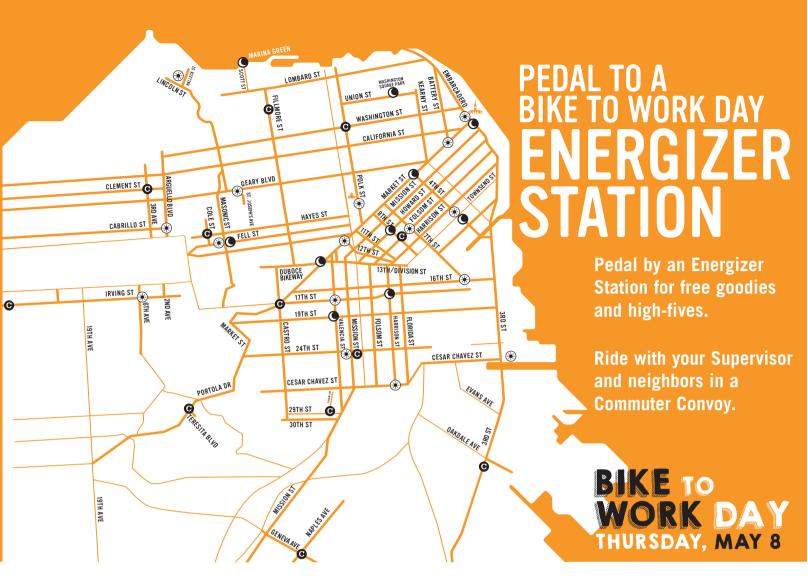

# MORNING STATIONS (7:30-9:30AM, unless otherwise stated)

Bayview: Illinois St. at Cesar Chavez St.

- ★ Bernal: Cesar Chavez St. at Harrison St.
  \*English/Spanish\*
- ★ Caltrain Station: 4th St. at Townsend St.
- Nowntown: Market St. at Battery St. co-hosted with Craigslist (7:30AM-2PM)
- Embarcadero: Ferry Building (6:30-9:30AM) Inner Richmond: Cabrillo St. at Arguello Blvd. \*English/Mandarin/Cantonese\*

Inner Sunset: Irving St. at 6th Ave.

- 📏 Mid-Market: Market St. at 12th St.
- Mission: Valencia St. at 17th St. Mission Bay: 16th St. at 7th St.
- ↑ Panhandle: Fell St. at Masonic Ave.
- → Presidio: Main Post, Halleck St. at Lincoln Blvd. (6:30-9:30AM)

**SF2G (Peninsula Commute):** 24th St. Mission BART Station (6-6:30AM)

SoMa: Folsom St. at 7th St.

Western Addition: Kaiser Hospital, Geary Blvd. at St. Joseph's Ave.

## © COMMUTER CONVOYS (7:45AM, unless otherwise stated)

Join your district's Commuter Convoy to head downtown with fellow riders on Bike to Work Day! You can also depart for the Peninsula (as far as Mountain View) with a convoy — no rider left behind! For locations, see the map or go to sfbike.org/commuterconvoy.

**Bayview:** Mendell Plaza, Palou at 3rd St. **Castro:** Jane Warner Plaza at 17th St. **Excelsior:** Naples St. at Geneva Ave.

Marina: Rapha Cycle Club, 2198 Filbert St. Mission: 78 29th St. at Tiffany Ave.

Nob Hill: 1800 Polk St. at Washington St.

NOPA: 2095 Hayes St. at Cole St.

Portola Heights: 673 Portola Dr. at Teresita Richmond: Curnacia, 200 Clement St. at 3rd Ave. SF2G (Peninsula Commute): 24th St. Mission

BART Station (6:30AM)

**SoMa:** Brainwash Cafe, 1122 Folsom St. at

**Sunset:** Swell Bicycles, 4002 Irving Ave. at 41st Ave.

### © EVENING STATIONS (5-7PM)

- Caltrain Station: 4th St. at Townsend St.
- Central Market: Market St. and 4th St. co-hosted with Levi's

**Chinatown/North Beach:** Washington Square Park \*English/Mandarin/Cantonese\*

- Nuboce Bikeway: Duboce St. at Market St.
- **Embarcadero:** Ferry Building
- Marina: Marina Green at Scott St.

  Mission East: Harrison St. at 17th St.

\*English/Spanish

- **Mission West:** Valencia St. at 19th St.
- Panhandle: Fell St. at Masonic St.
- SoMa: Howard St. at 8th St.