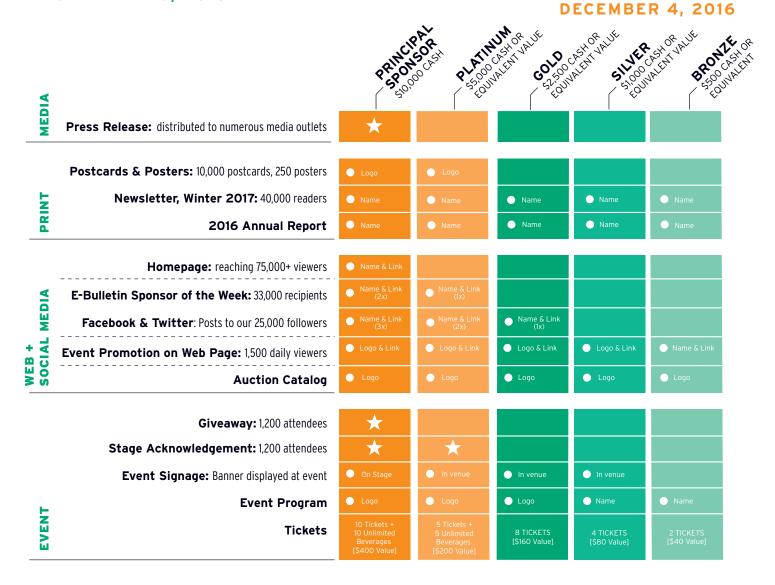

ded funds to do the daily bicycle advocacy that make our streets safer and more vibrant public spaces. Your participation in this year's Winterfest impacts the success of our work in the upcoming year.



### WE ARE SEEKING CASH + IN-KIND SPONSORSHIPS

#### Tickets for:

Live Music Venues

Theater

Symphony

Opera

**Dance Performances** 

#### Bicycle Industry:

New Bikes\* (must be exchangeable in size)

Bike Gear

**Bicycle Services** 

Biking Apparel

Biking Adventures and Getaways

### Gift Certificates for:

Restaurants & Cafes

Apparel

Culinary Delights

Yoga and Pilates Studios

**Hotel Stays** 

Airline Tickets

House Rentals

Winery and Brewery Tours

Workshops & Classes

Books











## SPONSORSHIP OPPORTUNITIES

# DEADLINE FOR SPONSORSHIP: NOVEMBER 10, 2016

# WINTERFEST



### **IN-KIND SPONSORSHIP PACKAGES**

### LOCAL CHAMPION

\$250-\$499

Online: Business Name in the Winterfest Auction Catalog

**Print:** Included in the 2016 Annual Report

**Event:** Silent Auction Poster with Business Description,

Logo, Address

Entry: 2 tickets (\$40 Value)

### **SUPPORTER**

\$100 - \$249

Online: Business Name in the Winterfest Auction Catalog

**Event:** Silent Auction Poster with Business Description,

Logo and Address

Entry: 2 tickets (\$40 Value)