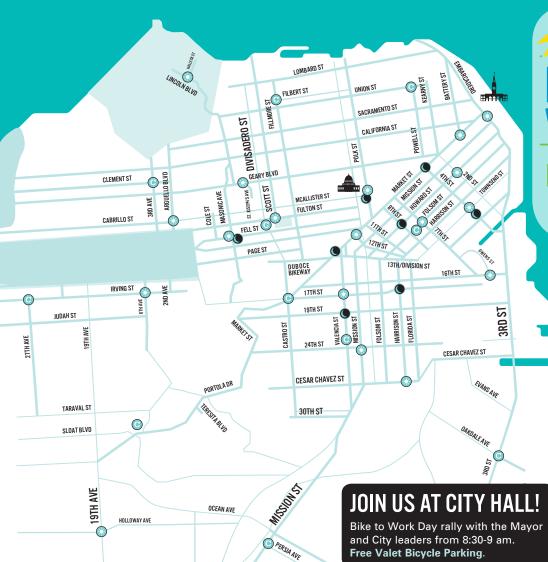

## © COMMUTER CONVOYS (7:45am, unless otherwise stated)

Join your district's Commuter Convoy to head downtown with fellow riders on Bike to Work Day! sfbike.org/commuterconvov

BAYVIEW ► Mendell Plaza, 1609 Oakdale Ave. (7:30am)

CASTRO ► Jane Warner Plaza,

Corner at Market St. and Castro St.

**EXCELSIOR** ► Persia Triangle,

Corner at Persia Ave. and Mission St. (7:30am)

MARINA ► Rapha Cycle Club, 2198 Filbert St.

MISSION ► Arizmendi Bakery, 1268 Valencia St.

NORTH BEACH ► Washington Square Park,

Corner at Union St. & Powell St.

OUTER SUNSET ➤ Nomad Cyclery, 2555 Irving St. (7:30am)

RICHMOND > Cumaica Parklet, 200 Clement St. (7:30am)

SOMA ► Brainwash Cafe, 1122 Folsom St.

WESTERN ADDITION ► Mojo Bicycle Cafe, 693 Divisadero St.

WEST PORTAL ► West Portal Branch Library, 190 Lenox Way. (7:30am)

sfbike.org

## **MORNING STATIONS** (7:30-9:30am, unless otherwise stated)

Free Valet Bicycle Parking.

X ALAMO SQUARE ► Fulton St. at Scott St

BERNAL ► Cesar Chavez St. at Harrison St.

**↑ CALTRAIN STATION > 4th St. at Townsend St.** (7-9:30am)

\(\) CIVIC CENTER ➤ City Hall steps, Polk St.

**↑** DOWNTOWN ► Market St. at Battery St. (7:30am-1pm)

X EMBARCADERO ► Ferry Building (6:30-9:30am)

INNER RICHMOND > Cabrillo St. at Arguello Blvd.

INNER SUNSET ► Irving St. at 6th Ave. (7-9:30am)

MID-MARKET ► Market St. at 12th St. (7-11am)

MISSION ► Valencia St. at 17th St. (7-11am)

MISSION BAY ► 16th St. at Owens St.

Y PANHANDLE ► Fell St. at Masonic Ave.

↑ PRESIDIO ► Main Post, Halleck St. at Lincoln Blvd. (6:30-10am)

SECOND ST ► Second St. at Howard St.

SF2G (PENINSULA COMMUTE) ▶ 24th St. BART Station (5:45-6:30am)

SF STATE ▶ 19th Ave. at Holloway St. (10am-12pm)

SOMA Folsom St. at 7th St. (7-10:30am)

WESTERN ADDITION ► Kaiser Hospital, Geary Blvd. at St. Joseph's Ave.

## EVENING STATIONS

(5-7pm, unless otherwise stated)

CALTRAIN STATION ► 4th St. at Townsend St.

CENTRAL MARKET ► Market St. at 4th St.

MISSION EAST ► Harrison St. at 17th St.

MISSION WEST ➤ Valencia St. at 19th St. (4:30-7pm)

CTAVIA ISLAND ► Market St. at Octavia St. (5-7:30pm)

YPANHANDLE ► Fell St. at Masonic Ave. (4:30-7pm)

Y POLK STREET > Polk St. at McAllister St.

SOMA ► Howard St. at 8th St. (5-7:30pm)

Local bike shop mechanics get you rolling on Bike to Work Day with free basic bike maintenance like lubing chains, adjusting seats and fixing flat tires. For locations, check the map or go to sfbike.org/btwd.