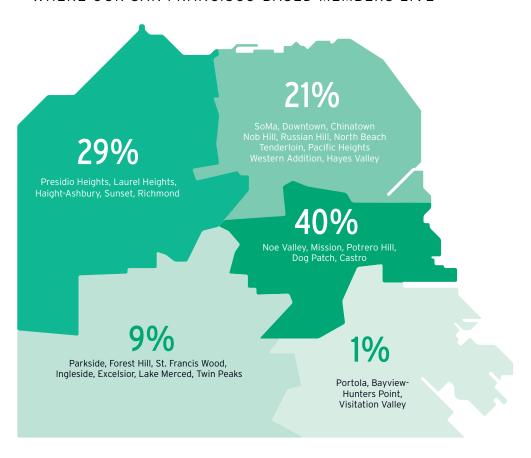

e largest city-based bicycle advocacy group in the nation**, and a revered and effective nonprofit whose reach extends from every neighborhood to the steps of City Hall.

When you sponsor the San Francisco Bicycle Coalition, you gain exposure to a diverse audience of local and dedicated 10,000+ San Francisco Bicycle Coalition members and political decision-makers, and get your company front and center at some of the largest and most anticipated bicycle events of the year.

From Principal Sponsorship opportunities at large events to in-kind donations at smaller ones, we have opportunities to match your company's needs. Join us in making San Francisco a better place to live, work and bike.











sfbike.org/sponsorship

# MEMBER SNAPSHOT

#### WHERE OUR SAN FRANCISCO-BASED MEMBERS LIVE







## **BIKE TO WORK DAY**

MAY 8, 2014

Bike to Work Day is the premier city-wide bike event of the year! Tens of thousands of people will join the masses to hop on a bike and pedal to the office on **Thursday**, **May 8**, **2014**. The San Francisco Bicycle Coalition hosts the most robust Bike to Work Day event in the Bay Area with over 25 Energizer Stations, urban bike safety classes and workshops, parties, raffles and giveaways leading up to the event to celebrate biking in San Francisco.

Reach hundreds of thousands with your company's brand through print, event and online promotion when you sponsor San Francisco's Bike to Work Day. This year marks the 20th anniversary of a region-wide Bike to Work celebration. Combined sponsorships are an option and we will work with you to find