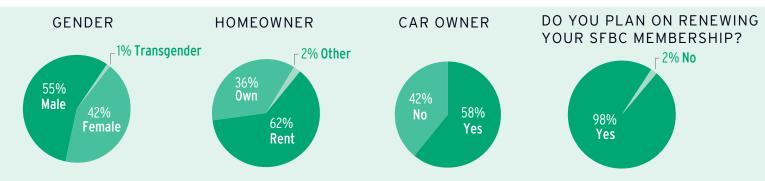

largest city-based bicycle advocacy group in the nation**, and a revered and effective nonprofit whose reach extends from every neighborhood to the steps of City Hall.

When you sponsor the San Francisco Bicycle Coalition, you gain exposure to a diverse audience of local and dedicated 10,000+ San Francisco Bicycle Coalition members and political decision-makers, and get your company front and center at some of the largest and most anticipated bicycle events of the year.

From Principal Sponsorship opportunities at large events to in-kind donations at smaller ones, we have opportunities to match your company's needs. Join us in making San Francisco a better place to live, work and bike.











sfbike.org/sponsorship

# MEMBER SNAPSHOT

#### WHERE OUR SAN FRANCISCO-BASED MEMBERS LIVE







## **BIKE TO WORK DAY**

MAY 8, 2014

Bike to Work Day is the premier city-wide bike event of the year! Tens of thousands of people will join the masses to hop on a bike and pedal to the office on **Thursday**, **May 8**, **2014**. The San Francisco Bicycle Coalition hosts the most robust Bike to Work Day event in the Bay Area with over 25 Energizer Stations, urban bike safety classes and workshops, parties, raffles and giveaways leading up to the event to celebrate biking in San Francisco.

Reach hundreds of thousands with your company's brand through print, event and online promotion when you sponsor San Francisco's Bike to Work Day. This year marks the 20th anniversary of a region-wide Bike to Work celebration. Combined sponsorships are an option and we will work with you to find th