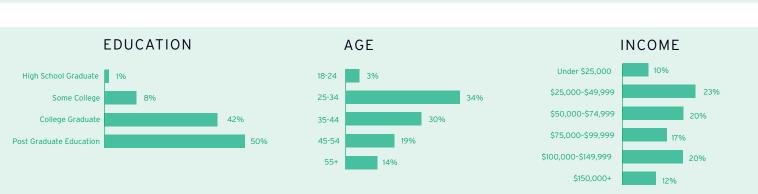

rgest city-based bicycle advocacy group in the nation**, and a revered and effective nonprofit whose reach extends from every neighborhood to the steps of City Hall.

When you sponsor the San Francisco Bicycle Coalition, you gain exposure to a diverse audience of local and dedicated 10,000+ San Francisco Bicycle Coalition members and political decision-makers, and get your company front and center at some of the largest and most anticipated bicycle events of the year.

From Principal Sponsorship opportunities at large events to in-kind donations at smaller ones, we have opportunities to match your company's needs. Join us in making San Francisco a better place to live, work and bike.











sfbike.org/sponsorship

# MEMBER SNAPSHOT

#### WHERE OUR SAN FRANCISCO-BASED MEMBERS LIVE







## **BIKE TO WORK DAY**

MAY 8, 2014

Bike to Work Day is the premier city-wide bike event of the year! Tens of thousands of people will join the masses to hop on a bike and pedal to the office on **Thursday**, **May 8**, **2014**. The San Francisco Bicycle Coalition hosts the most robust Bike to Work Day event in the Bay Area with over 25 Energizer Stations, urban bike safety classes and workshops, parties, raffles and giveaways leading up to the event to celebrate biking in San Francisco.

Reach hundreds of thousands with your company's brand through print, event and online promotion when you sponsor San Francisco's Bike to Work Day. This year marks the 20th anniversary of a region-wide Bike to Work celebration. Combined sponsorships are an option and we will work with you to find the