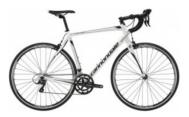

CANNONDALE SYNAPSE SORA 7 The Ideal First Road Bike Size exchangeable

CANNONDALE QUICK 6 Your Outdoor Health Club Size exchangeable Donated by Sports Basement

CREME TEMPO DOPPIO 8 SPEED Elegant, Functional and Fast Size & color exchangeable Donated by Mike's Bikes